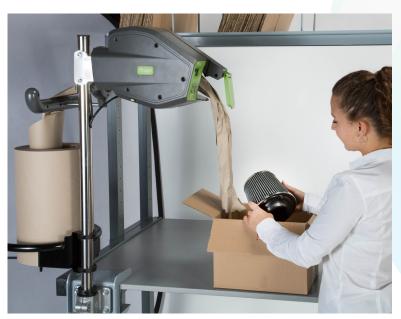

Affix to workstation for total convenience and comfort.

Sustainable paper void-fill is clean, flexible and lightweight.

#### Quantum<sup>™</sup>XT delivers 100% recycled paper at speeds of up to 1.8m per second, with the ability to have complete control of output as required to suit all kinds of packing operations.

Quantum<sup>™</sup>XT revolutionises on-demand packing with its speed, safety and efficiency