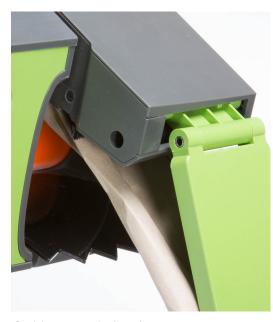

The patented, bladeless tear-assist is both safe and requires minimum effort by operators. In addition, the patented telescopic head offers total user flexibility allowing operator to adjust its height, its tilt and output position for total ergonomic convenience.

### Features

- High speed continuous paper output, 1.8m per second
- Patented bladeless tear-assist for enhanced safety
- Patented and adjustable head for any operation
- Quick & easy loading system
- Simple control panel
- Multiple paper length settings
- Semi-automatic or footswitch operation
- Adjustable height settings enhanced ergonomics
- Strong, durable construction