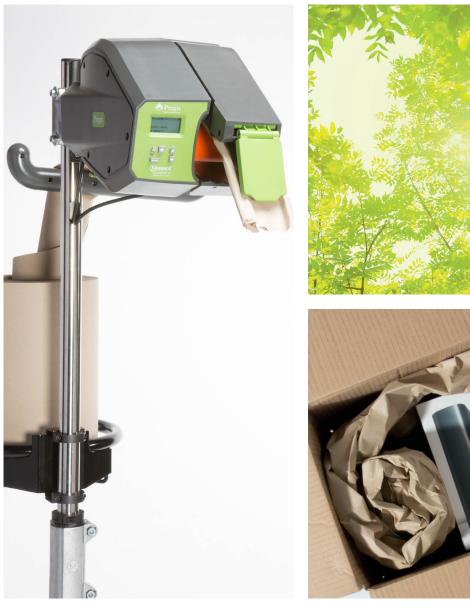

# Innovative, green packaging technology for maximum efficiency

The NEW Quantum<sup>™</sup>XT is a compact, user-friendly void fill system with exceptional reliability and performance. This advanced packing system is totally versatile and highly efficient, allowing users to pack more goods at higher speeds and in any location.

The 100% recycled, recyclable, biodegradable paper allows users to pack directly into the box continuously for faster output, whilst minimising storage space.

Bladeless tear-assist for safe, easy use

# Patented design brings optimised efficiency and safety

The advanced features of Quantum<sup>™</sup>XT makes it an ideal packing solution for all kinds of goods and irregular shaped items. As a fast void fill solution it allows users to firmly secure goods inside the box, preventing any movement during transit.

The patented, bladeless tear-assist is both safe and requires minimum effort by operators. In addition, the patented telescopic head offers total user flexibility allowing operator to adjust its height, its tilt and output position for total ergonomic convenience.