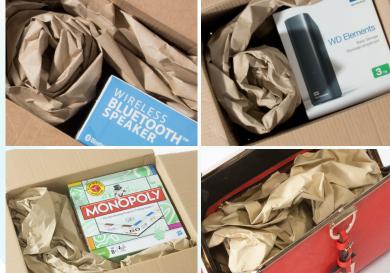

The 100% recycled, recyclable, biodegradable paper allows users to pack directly into the box continuously for faster output, whilst minimising storage space.

Bladeless tear-assist for safe, easy use

Affix to workstation for total convenience and comfort.

Sustainable paper void-fill is clean, flexible and lightweight.

#### Quantum<sup>™</sup>XT delivers 100% recycled paper at speeds of up to 1.8m per second, with the ability to have complete control of output as required to suit all kinds of packing operations.

Quantum<sup>™</sup>XT revolutionises on-demand packing with its speed, safety and efficiency